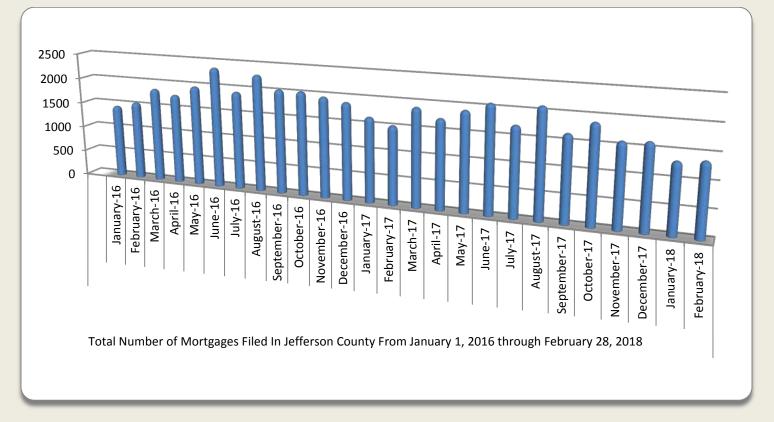

There were 1379 mortgages filed in February of 2018, a decrease of approximately 10% from February of 2017, which had a total of 1524 mortgages filed for that time period.

February 2018 mortgage filings were largely unchanged and showed a slight increase from the previous month of January, which had a total of 1334 mortgages filed for that time period.

#### Below is a graph showing the comparisons of the total mortgage filings for the years 2016, 2017 and 2018.

Below is a graph showing the total number of mortgage filings from January of 2016 through February of 2018.