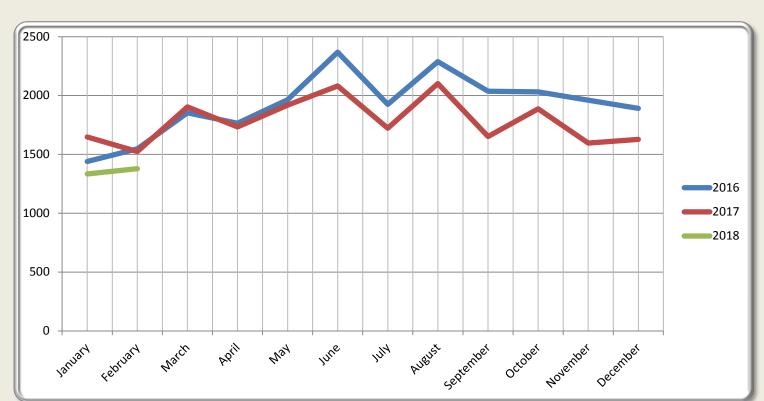

| Total Number of Mortgage Recordings in Jefferson County |             |             |             |
|---------------------------------------------------------|-------------|-------------|-------------|
|                                                         | <u>2016</u> | <u>2017</u> | <u>2018</u> |
| January                                                 | 1440        | 1648        | 1334        |
| February                                                | 1547        | 1524        | 1379        |
| March                                                   | 1853        | 1903        |             |
| April                                                   | 1765        | 1733        |             |
| May                                                     | 1965        | 1918        |             |
| June                                                    | 2368        | 2081        |             |
| July                                                    | 1925        | 1723        |             |
| August                                                  | 2288        | 2102        |             |
| September                                               | 2036        | 1652        |             |
| October                                                 | 2031        | 1887        |             |
| November                                                | 1961        | 1596        |             |
| December                                                | 1891        | 1627        |             |

#### Below is a graph showing the comparisons of the total mortgage filings for the years 2016, 2017 and 2018.

Below is a graph showing the total number of mortgage filings from January of 2016 through February of 2018.